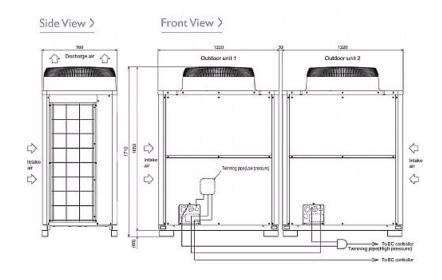

## Dimension

PURY-P800YSJM-A

Tel:

Fax:

Telephone: 01707 282880

Email: air.conditioning@meuk.mee.com Website: http://www.mitsubishielectric.co.uk/aircon

Mitsubishi Electric reserves the right to make any variation in technical specification to the equipment described, or to withdraw or replace products without prior notification or public announcement.

## **Product Details**

| PURY-P800YSJM-A                     |                |
|-------------------------------------|----------------|
| Capacity (kW):                      |                |
| Heating (Nominal)                   | 95.0           |
| Cooling (Nominal)                   | 85.0           |
| Heating (UK)                        | 95.0           |
| Cooling (UK)                        | 78.2           |
| Power Input (kW) Heating (Nominal)  | 26.04          |
| Power Input (kW) Cooling (Nominal)  | 28.3           |
| Power Input (kW) Heating (UK)       | 32.81          |
| Power Input (kW) Cooling (UK)       | 18.25          |
| Max No. of Connectable Indoor Units | 50             |
| Airflow(m3/min)                     | 225 /225       |
| Noise (dBA)                         | 63.5           |
| Width - mm                          | 1220 + 1220    |
| Depth - mm                          | 760            |
| Height - mm                         | 1710           |
| Weight - kg                         | 270 + 270      |
| Electrical Supply                   | 380-415v, 50Hz |
| Phase                               | 3              |
| Mains Cable No. Cores               | 4 + earth      |
| Starting Current (A)                | 8              |
| Running Current (A) - Heating       | 40.2           |
| Running Current (A) - Cooling       | 43.7           |

| Piping Restrictions                            |     |
|------------------------------------------------|-----|
| Total Piping Length (m)                        | 950 |
| Furthest Piping Length (m)                     | 165 |
| Between Outdoor and BC Controller - Length (m) | 110 |
| Between Indoor and Outdoor Units - Height (m)  | 50  |
| Between Indoor and Indoor Units - Height (m)   | 15  |