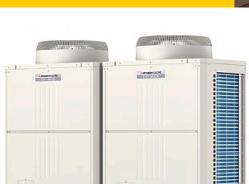

## PURY-P800YSJM-A

Standard R2 Series 32hp Outdoor Unit

R410A Heat Recovery

Many buildings require cooling in some areas and heating in others - even in adjacent rooms. The outstanding City Multi R2 system meets this requirement by distributing surplus heat from cooling operations (and vice versa) to rooms where it is needed. This efficiency can result in energy savings of up to 30% over conventional systems.

## **Product Details**

| PURY-P800YSJM-A                     |                |
|-------------------------------------|----------------|
| Capacity (kW):                      |                |
| Heating (Nominal)                   | 95.0           |
| Cooling (Nominal)                   | 85.0           |
| Heating (UK)                        | 95.0           |
| Cooling (UK)                        | 78.2           |
| Power Input (kW) Heating (Nominal)  | 26.04          |
| Power Input (kW) Cooling (Nominal)  | 28.3           |
| Power Input (kW) Heating (UK)       | 32.81          |
| Power Input (kW) Cooling (UK)       | 18.25          |
| Max No. of Connectable Indoor Units | 50             |
| Airflow(m3/min)                     | 225 /225       |
| Noise (dBA)                         | 63.5           |
| Width - mm                          | 1220 + 1220    |
| Depth - mm                          | 760            |
| Height - mm                         | 1710           |
| Weight - kg                         | 270 + 270      |
| Electrical Supply                   | 380-415v, 50Hz |
| Phase                               | 3              |
| Mains Cable No. Cores               | 4 + earth      |
| Starting Current (A)                | 8              |
| Running Current (A) - Heating       | 40.2           |
| Running Current (A) - Cooling       | 43.7           |